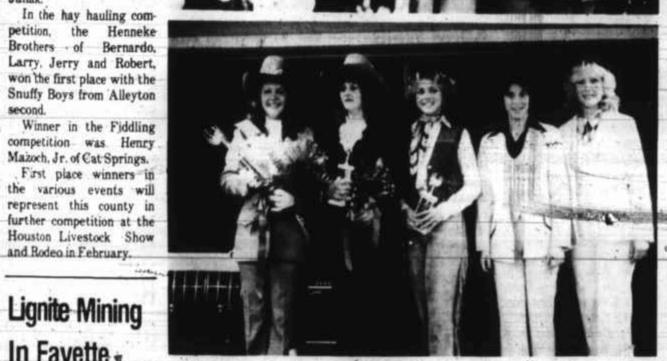

off winton-based Texas Re ners were chosen by Development Bank of Weimar, Leroy

Bank, Travis Wegenhoft of at the Fayette Power Project. An initial engineering study for this 400-500 megawatt unit, expected to be in operation in 1986, was approved by the board last

Additional studies as

**Scott Herrings Are Parents** Of Daughter

Mr. and Mrs. Scott Herring are the proud parents of a daughter, Nichole Mae, born Monday. January 8 at 6:55 p.m. in the ulf Coast Medical Center in Wharton. On arrival she weighed six pounds and fourteen and one-half oun-

by a brother, Wesley, age three years.
Grandparents are Mr.

and Mrs. L. H. Herring of levine and Mrs. Joyce cening of Fashing, Texas

Eagle Lake Headlight Thurs, Jan. 25, 1979 Page 13 County Go-Texan Queen Finalists

# Janak, Kenneth Pesak,



Shown above are the winners in the Colorado County Go-Texan queen activities at Veterans' Hall in Columbus Sunday. At the top are the three winners in the Trail Ride Queen competition, left to right, Miss Tammy Walker of Sheridan, Miss Lori Wagner of Weimar and the trail ride queen winner, Miss Tracy Gertson of Eagle Lake. In the lower photo are the five winners in the County GoTexan Queen competition. Left to right ette County is a step they are: Miss Tracy Gertson, winner of the coveted honor of being Colorado County Gocloser to reality as Texan Queen, first runner-up Donna Leyendecker of Columbus, second runner-up Miss members of the Author- Mary Ann Miller of Garwood, third runner-up Miss Dawn Werland of Columbus, and ity's board Jan. 18 fourth runner-up Miss Kathy Frazar of Eagle La